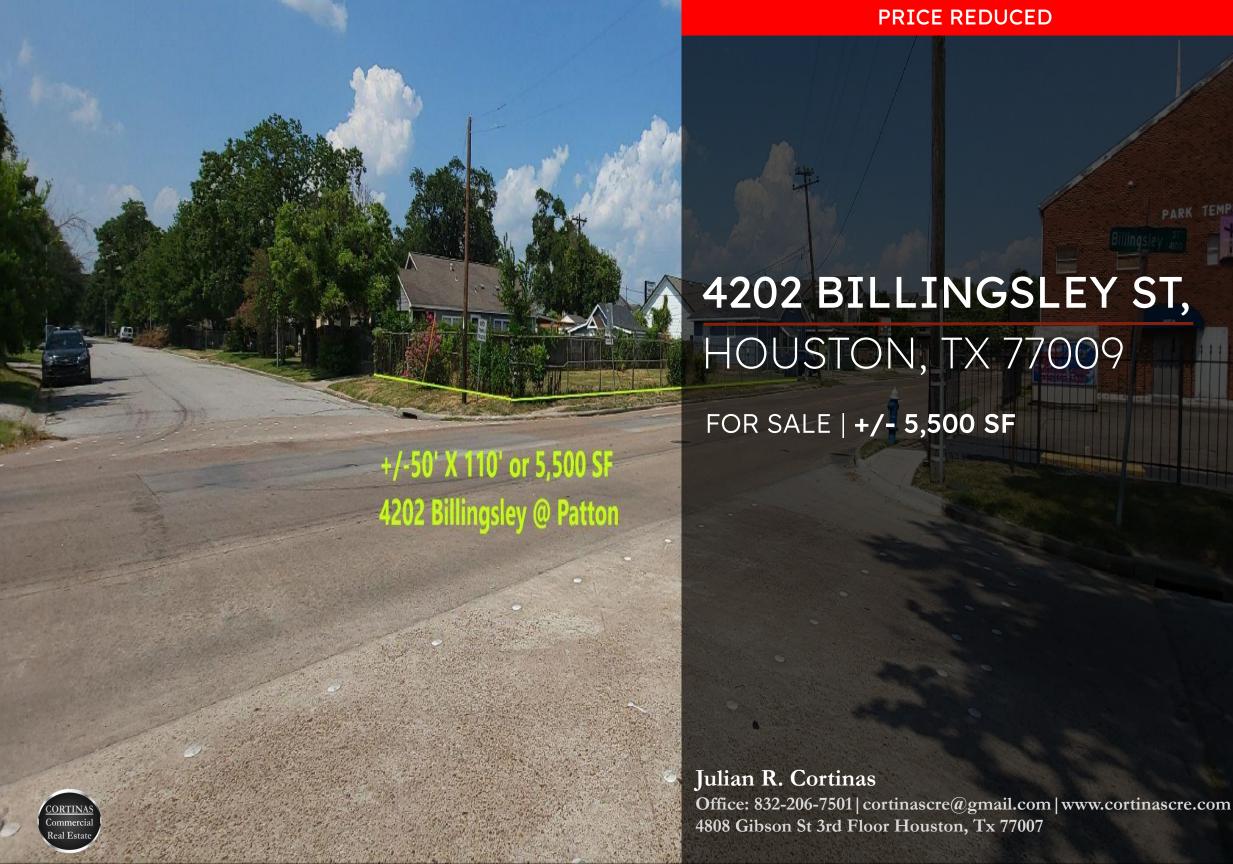

## PROPERTY DETAILS

**ADDRESS** 

4202 Billingsley St, Houston, Tx 77009

LONGITUDE 29.798425443125808 LATITUDE -95.36176694015694

SIZE

+/- 5,500 SF (+/-50'x110')

ZONING

Commercial/ Residential

**ASKING PRICE** 

\$280,000.00 \$260,000.00

- Well Located Rapidly Improving Inner Loop Location with New Construction, Metro Light Rail to Downtown, Minutes to Minute Maid Field and Galleria. Very Short Drive to I-45, Hardy Toll Road and 610 Loop.
- Site Qualifies, for your Investment for IRS Tax Deferment O - Zone and for a SBA Loan with Low Down Payment, Competitive Interest with Lengthy Term.
- Great Affordable Site to Build New for Your Business Office, Showroom and Investment.