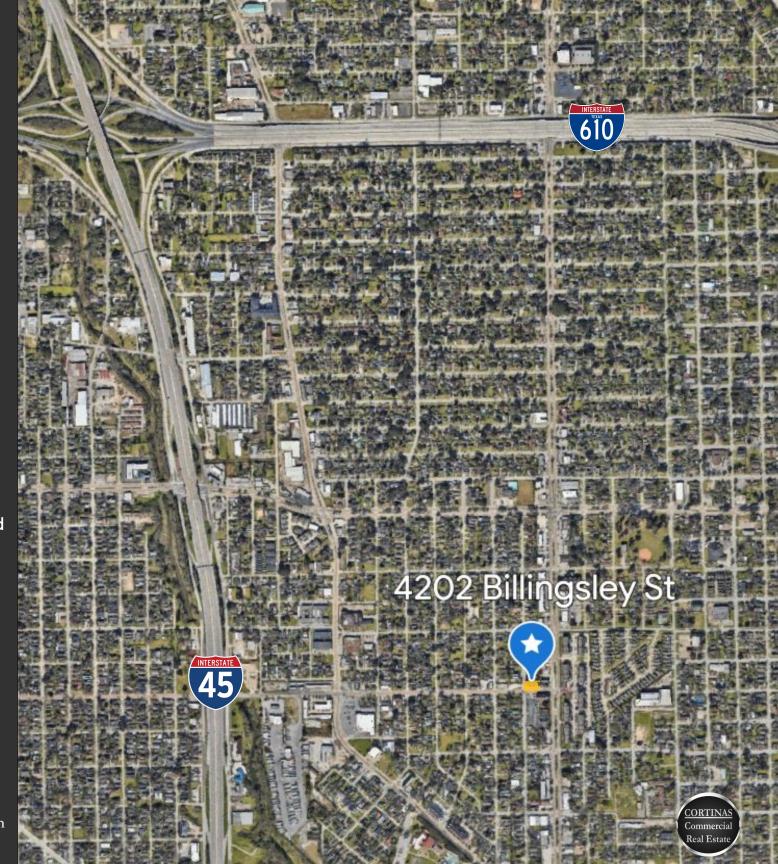

## PROPERTY DETAILS

**ADDRESS** 

4202 Billingsley St, Houston, Tx 77009

LONGITUDE 29.798425443125808 LATITUDE -95.36176694015694

SIZE

+/- 5,500 SF (+/-50'x110')

ZONING

Commercial/ Residential