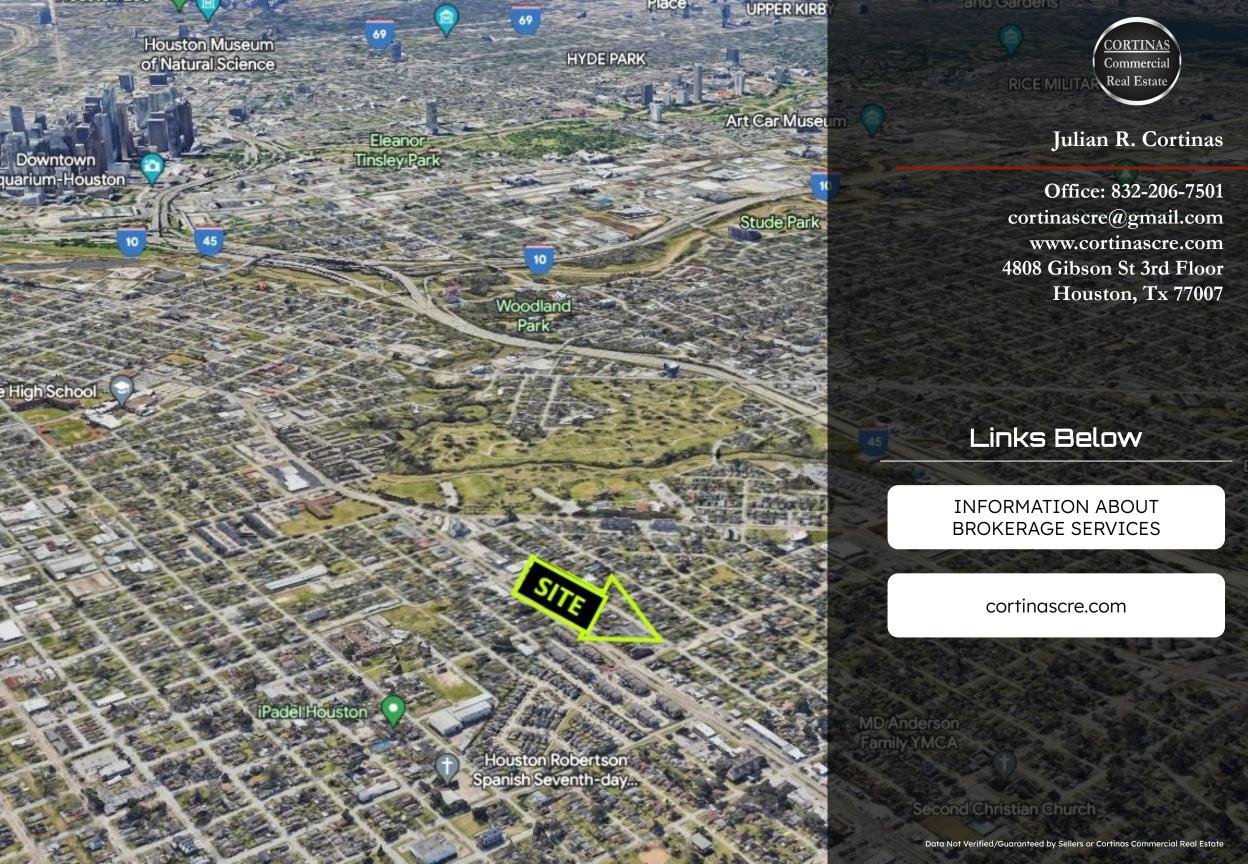

**ASKING PRICE** 

\$280,000.00 \$260,000.00

- Well Located Rapidly Improving Inner Loop Location with New Construction, Metro Light Rail to Downtown, Minutes to Minute Maid Field and Galleria. Very Short Drive to I-45, Hardy Toll Road and 610 Loop.
- Site Qualifies, for your Investment for IRS Tax Deferment O - Zone and for a SBA Loan with Low Down Payment, Competitive Interest with Lengthy Term.
- Great Affordable Site to Build New for Your Business Office, Showroom and Investment.

## Julian R. Cortinas

Office: 832-206-7501 | cortinascre@gmail.com | www.cortinascre.com 4808 Gibson St 3rd Floor Houston, Tx 77007