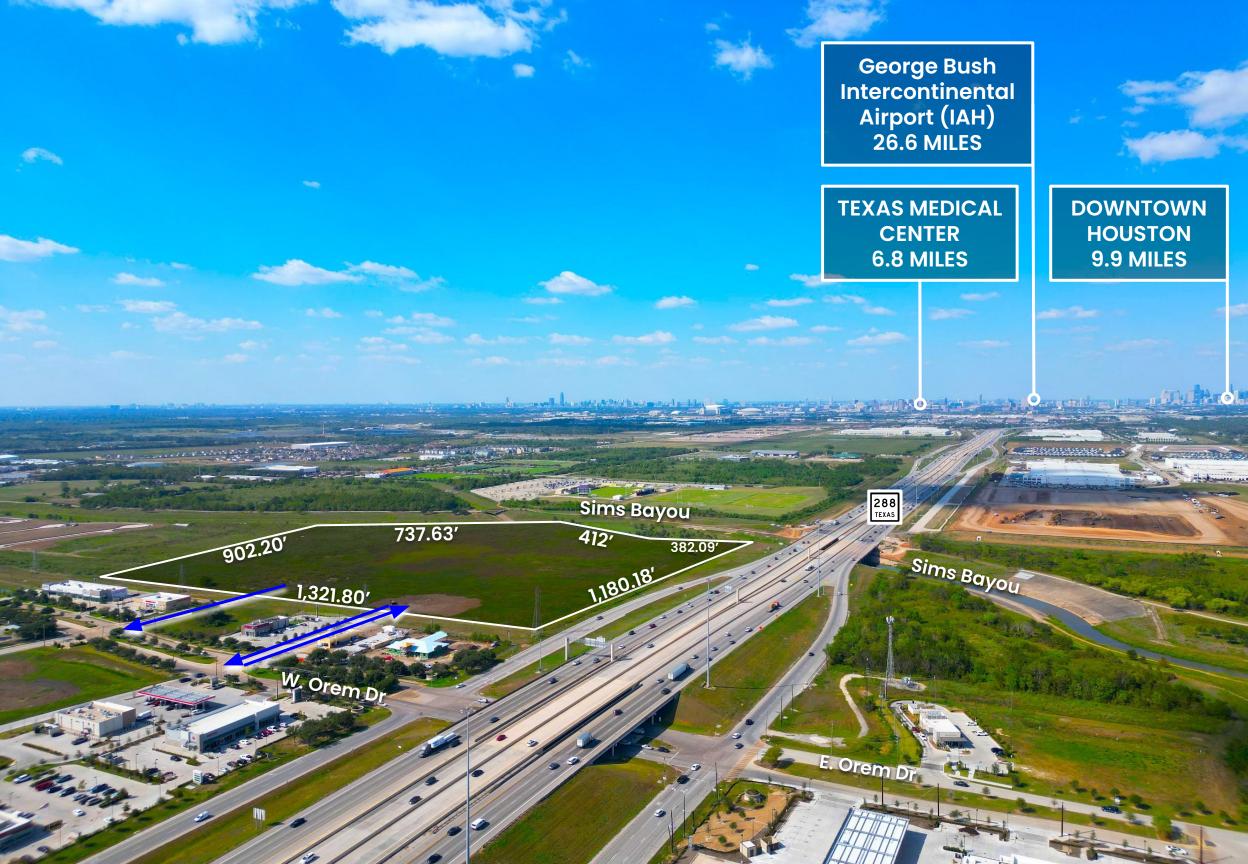

#### 

Cortinas CRE is pleased to present an exclusive and exceptional ±34.068-acre industrial real estate opportunity, strategically located just minutes from Freeport, the Port of Houston, and George Bush Intercontinental Airport (IAH). Offering over 1.48 million square feet, this site is ideally suited for industrial development, providing significant potential in one of the Gulf Coast's most active and rapidly expanding logistics corridors.

Close Proximity: Excellent connectivity to critical shipping and transportation routes

Land: ±34.068 Acres or 1,484,002.08 SF Situated 13.2 Miles to The Port of Houston

Sale Price: Please Contact
for Pricing or
Build-to-Suit Services
(Industrial User)

#### PROPERTY DETAILS

- → Address: South 288 @ West Orem, Houston, Tx 77047
- → Asking Price: Please Contact for Pricing or Build-to-Suit Services (Industrial User)
- → Longitude, Latitude: 29.62872709980842, -95.3890549971908
- → **Size:** ±34.068 Acres or 1,484,002.08 SF
- → Topography: Zone X