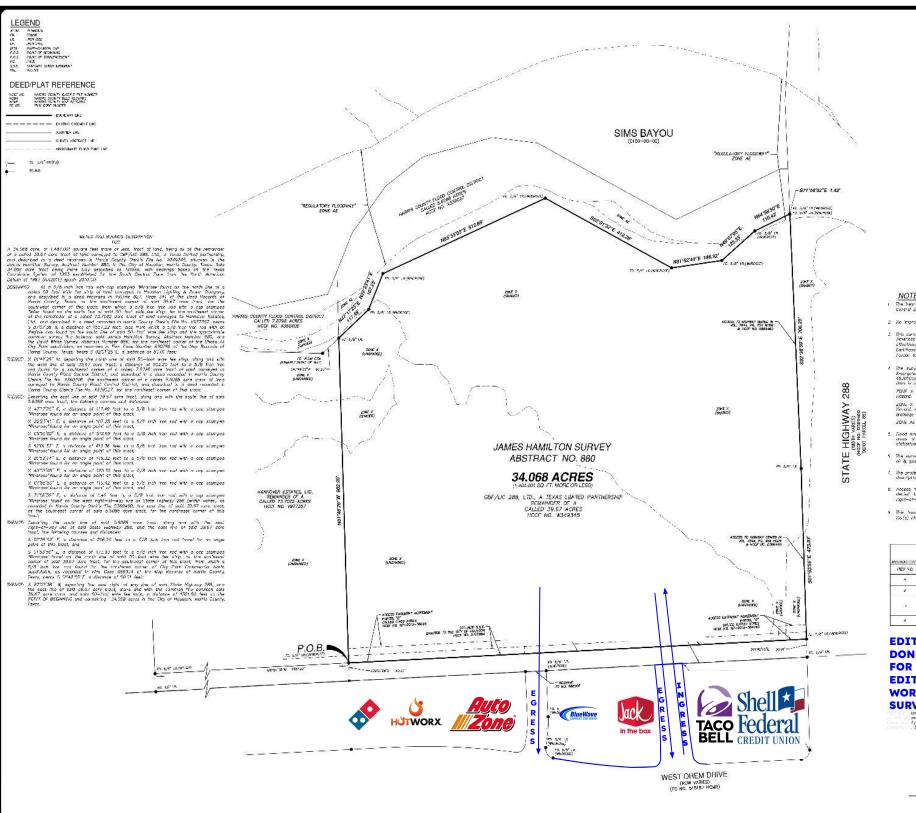

#### TABLE OF CONTENTS

SECTION 01
The Offering

SECTION 02

Property Details

**SECTION 03** 

Area Map & Details

SECTION 04

PROPERTY OUTLINE

SECTION 05

UTILITY MAP

SECTION 06

PROPERTY SURVEY

Marketed & Presented By

Close Proximity: Excellent connectivity to critical shipping and transportation routes

Land: ±34.068 Acres or 1,484,002.08 SF Situated 13.2 Miles to The Port of Houston

Sale Price: Please Contact
for Pricing or
Build-to-Suit Services
(Industrial User)

#### PROPERTY DETAILS

- → Address: South 288 @ West Orem, Houston, Tx 77047
- → Asking Price: Please Contact for Pricing or Build-to-Suit Services (Industrial User)
- → Longitude, Latitude: 29.62872709980842, -95.3890549971908
- → **Size:** ±34.068 Acres or 1,484,002.08 SF
- → Topography: Zone X

- Access to subject trast along the west right-of-way line of State Highway 28d was decied in MOCF No. 0468466. This trast does not appear to have an origin public.
- This tract is author) to the Appear Spannent Agreement(s). Then for record in HCCF, No.(s) RP-2018-864740 and RR-2019-30560.