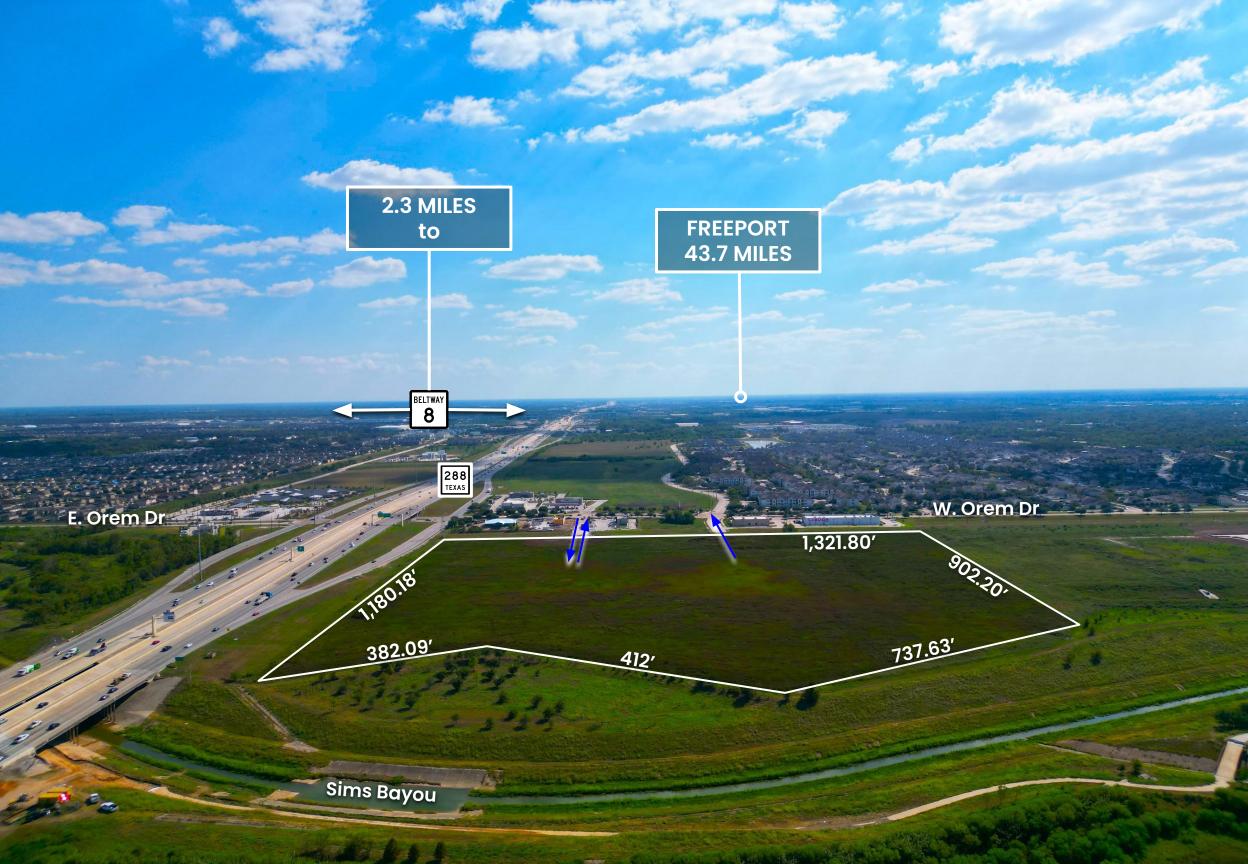

Close Proximity: Excellent connectivity to critical shipping and transportation routes

Land: ±34.068 Acres or 1,484,002.08 SF Situated 13.2 Miles to The Port of Houston

Sale Price: Please Contact
for Pricing or
Build-to-Suit Services
(Industrial User)

#### PROPERTY DETAILS

- → Address: South 288 @ West Orem, Houston, Tx 77047
- → Asking Price: Please Contact for Pricing or Build-to-Suit Services (Industrial User)
- → Longitude, Latitude: 29.62872709980842, -95.3890549971908
- → **Size:** ±34.068 Acres or 1,484,002.08 SF
- → Topography: Zone X

### AREAMAP

**9.9 Miles to**Downtown Houston

**13.2 Miles to**Port of Houston

26.6 Miles to
George Bush
Intercontinental Airport
(IAH)

**43.7 Miles to**Freeport

SECTION 03 —

### AREAMAP

2.3 Miles to S. Beltway 8

**3.8 Miles to** 1-610

**7.8 Miles to** | -69

**9.0 Miles to** |-45

**12.3 Miles to** 

**17.6 Miles to** SH 290

SECTION 03