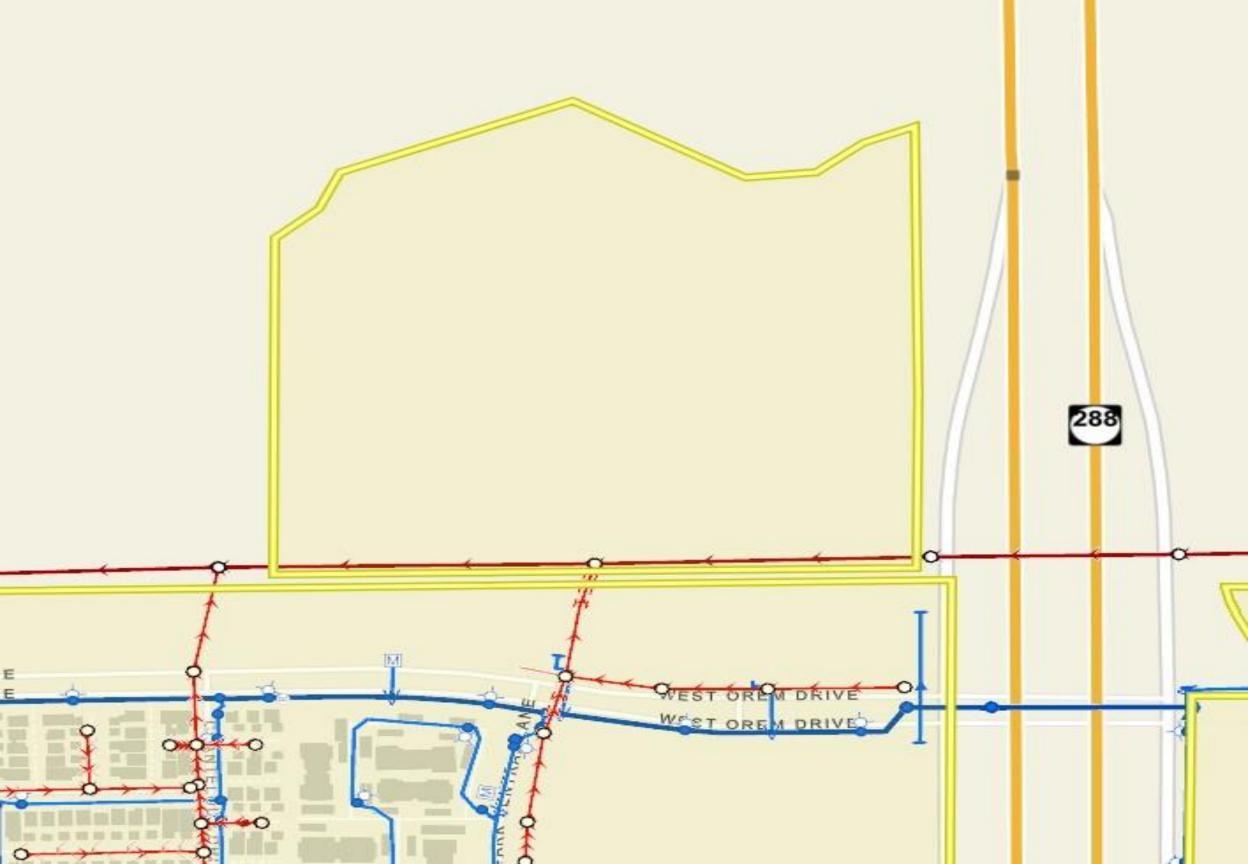

- → **Property Tax Accounts:** 045-184-000-0079
- → Property Tax Rate: 2.69647%
- → Harris County MUD: 390
- Per MUD Engineer: (Pape-Dawson Engineers, Bob Wempe P.E. | Vice President): "Water, sanitary and drainage facilities in the area are owned and operated by the City of Houston and not the MUD so formal commitment of utility capacity will need to be verified through the City of Houston Wastewater Capacity Reservation application process which will need to be submitted by the buyers' engineer for confirmation. Drainage is planned to discharge directly into Sims Bayou per the original plan.

  Discharging directly into Sims will require a USACE permit."

| DEMOGRAPHICS |
|--------------|
|              |

|                          | 1 Mile   | 3 Mile   | 5 Mile   |
|--------------------------|----------|----------|----------|
| POPULATION               | 7,072    | 78,269   | 256,530  |
| EST. HOUSEHOLDS          | 3,089    | 25,674   | 91,396   |
| AVG. HOUSEHOLD INCOME    | \$72,443 | \$63,496 | \$76,217 |
| DAYTIME: TOTAL EMPLOYEES | 823      | 11,144   | 103,155  |