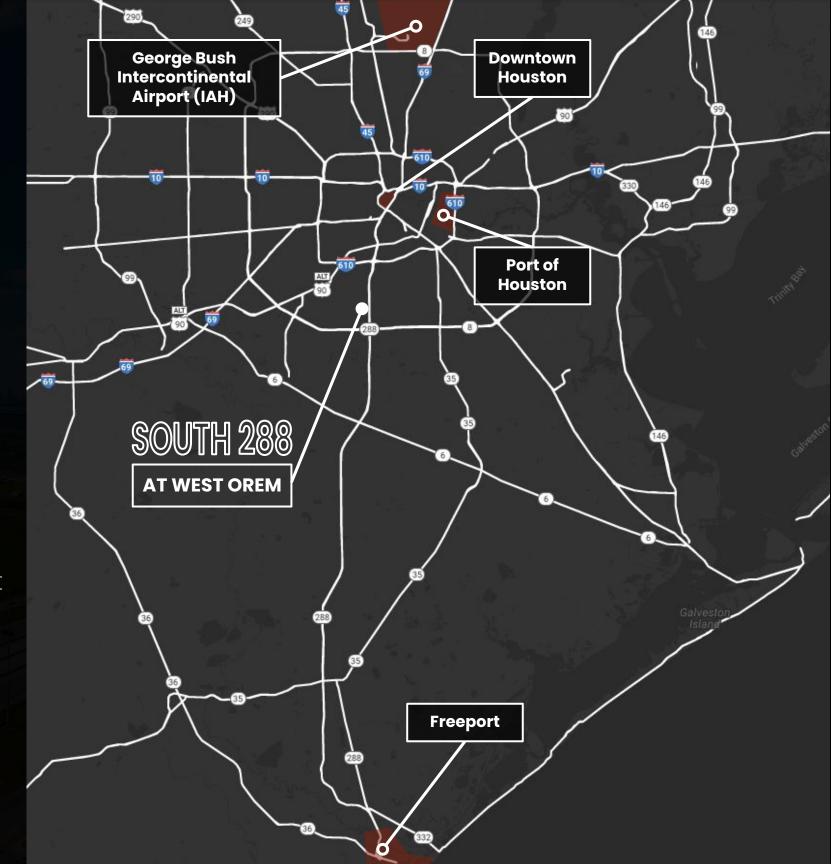

### AREAMAP

**9.9 Miles to**Downtown Houston

**13.2 Miles to**Port of Houston

26.6 Miles to
George Bush
Intercontinental Airport
(IAH)

**43.7 Miles to**Freeport

SECTION 03 —

### AREAMAP

2.3 Miles to S. Beltway 8

**3.8 Miles to** 1-610

**7.8 Miles to** | -69

**9.0 Miles to** |-45

**12.3 Miles to** 

**17.6 Miles to** SH 290

SECTION 03