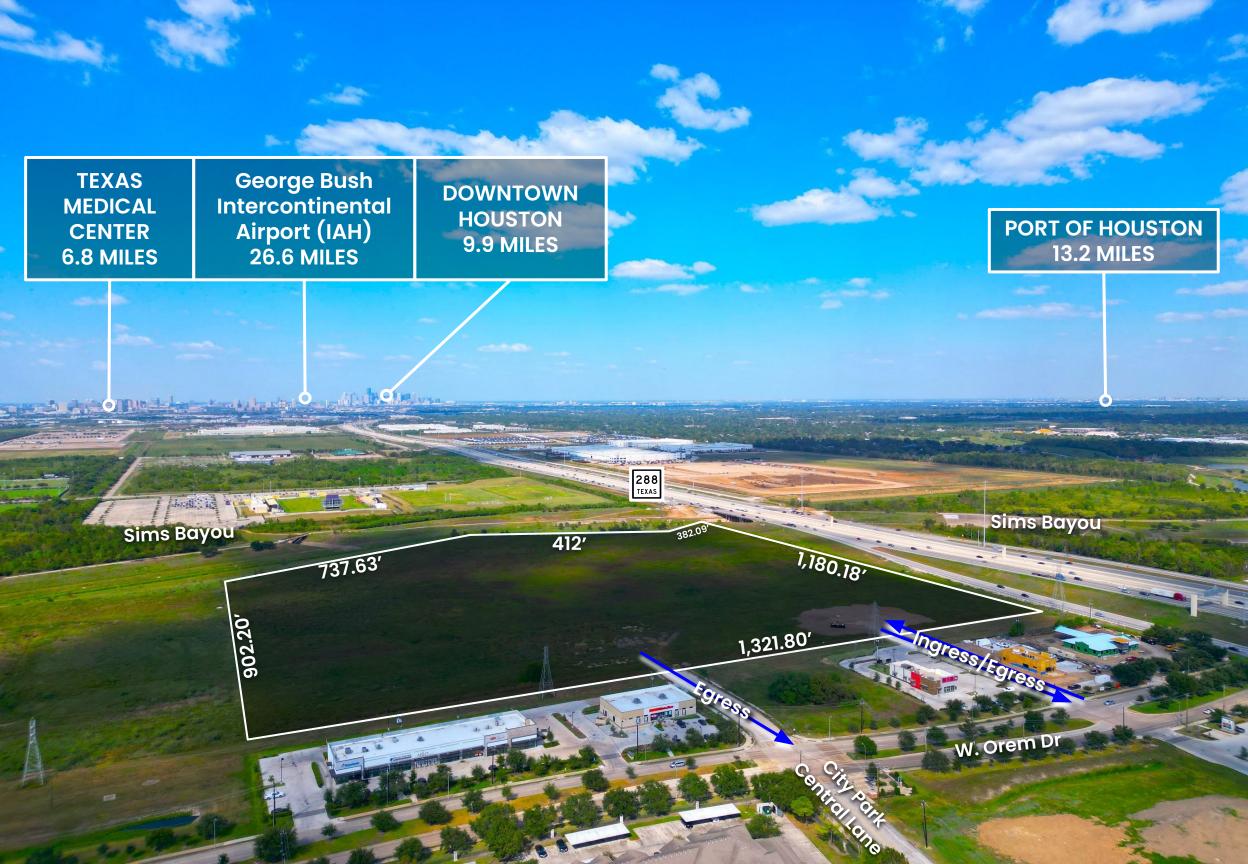

#### 

Cortinas CRE is pleased to present an exclusive and exceptional ±34.068-acre industrial real estate opportunity, strategically located just minutes from Freeport, the Port of Houston, and George Bush Intercontinental Airport (IAH). Offering over 1.48 million square feet, this site is ideally suited for industrial development, providing significant potential in one of the Gulf Coast's most active and rapidly expanding logistics corridors.

Close Proximity: Excellent connectivity to critical shipping and transportation routes

Land: ±34.068 Acres or 1,484,002.08 SF Situated 13.2 Miles to The Port of Houston

Sale Price: Please Contact
for Pricing or
Build-to-Suit Services
(Industrial User)

#### PROPERTY DETAILS

- → Address: South 288 @ West Orem, Houston, Tx 77047
- → Asking Price: Please Contact for Pricing or Build-to-Suit Services (Industrial User)
- → Longitude, Latitude: 29.62872709980842, -95.3890549971908
- → **Size:** ±34.068 Acres or 1,484,002.08 SF
- → Topography: Zone X