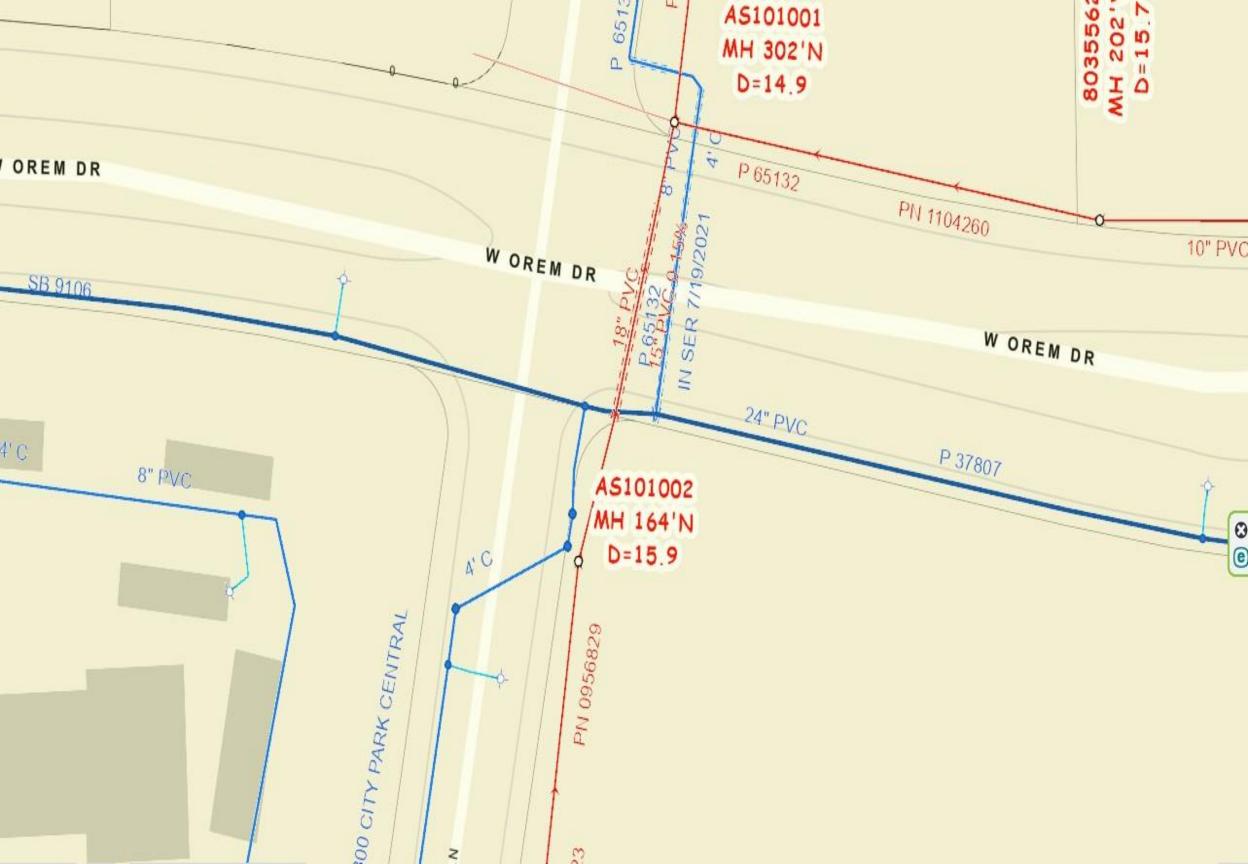

le   | 5 Mile   |
|--------------------------|----------|----------|----------|
| POPULATION               | 7,072    | 78,269   | 256,530  |
| EST. HOUSEHOLDS          | 3,089    | 25,674   | 91,396   |
| AVG. HOUSEHOLD INCOME    | \$72,443 | \$63,496 | \$76,217 |
| DAYTIME: TOTAL EMPLOYEES | 823      | 11,144   | 103,155  |



SECTION 03 ———

### AREAMAP



**9.9 Miles to**Downtown Houston



**13.2 Miles to**Port of Houston



26.6 Miles to
George Bush
Intercontinental Airport
(IAH)



**43.7 Miles to**Freeport



SECTION 03 —

### AREAMAP



2.3 Miles to S. Beltway 8



**3.8 Miles to** 1-610



**7.8 Miles to** | -69



**9.0 Miles to** |-45



**12.3 Miles to** 



**17.6 Miles to** SH 290



SECTION 03

#### AREA DETAILS

MAJOR
INDUSTRIAL

PLAYERS



Schlumberger





















SECTION 06 PROPERTY SURVEY SECTION SOUTH 288 AT WEST OREM





2. No Improvements are shown nereon.

- I. This survey was proposed to confunction with a "Matriasciar's Curtificata" launch by Total America: the Content, 61 for 201021-1272, usage on December 27, 227, or effectively asked December 37, 2015, orly Total mentions laundland in Sala Administration Curtificate are account. The surveyer of circuit absence subject property. (See chart shown haveour for appetite literal).
- 4. The surject property is which the following (food zone)(c) as applied on the Federal Emergency Management Agency (SEMAA) Peach Managem Rate Map Humber 45/2010/25/M, detect May 2, 2019 for Norms Deutity, Texas and incorporated areas, his date to conditate on the website eventual Emergency.

ZONE X (unshaded), d