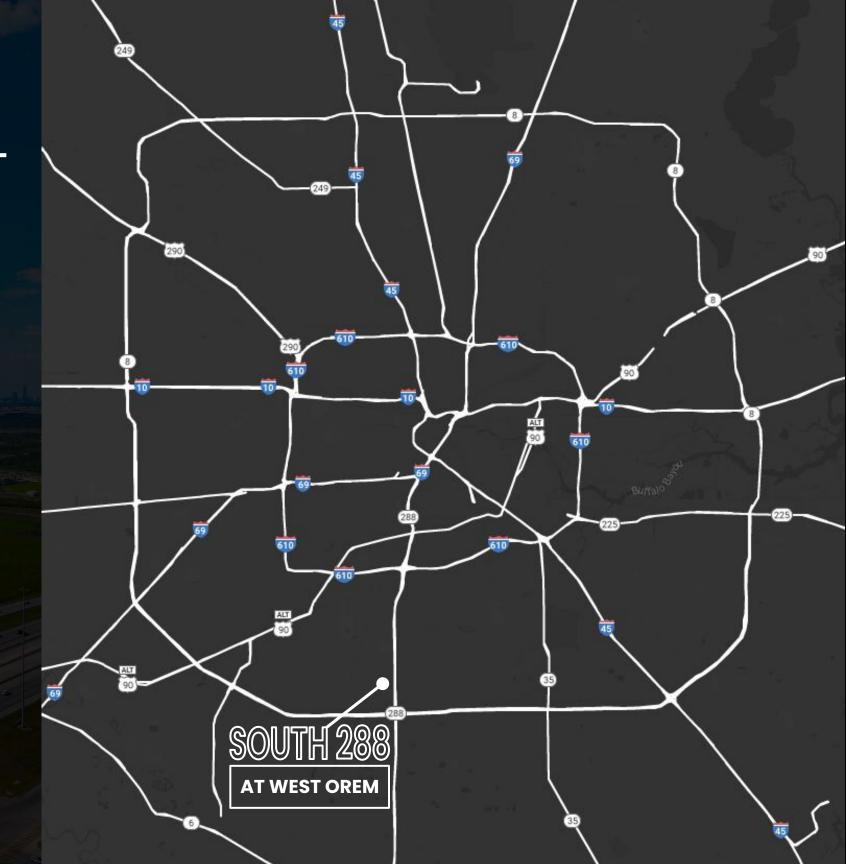

SECTION 03 ———

### AREAMAP

**9.9 Miles to**Downtown Houston

**13.2 Miles to**Port of Houston

26.6 Miles to
George Bush
Intercontinental Airport
(IAH)

**43.7 Miles to**Freeport

SECTION 03 —

### AREAMAP

2.3 Miles to S. Beltway 8

**3.8 Miles to** 1-610

**7.8 Miles to** | -69

**9.0 Miles to** |-45

**12.3 Miles to** 

**17.6 Miles to** SH 290

SECTION 03