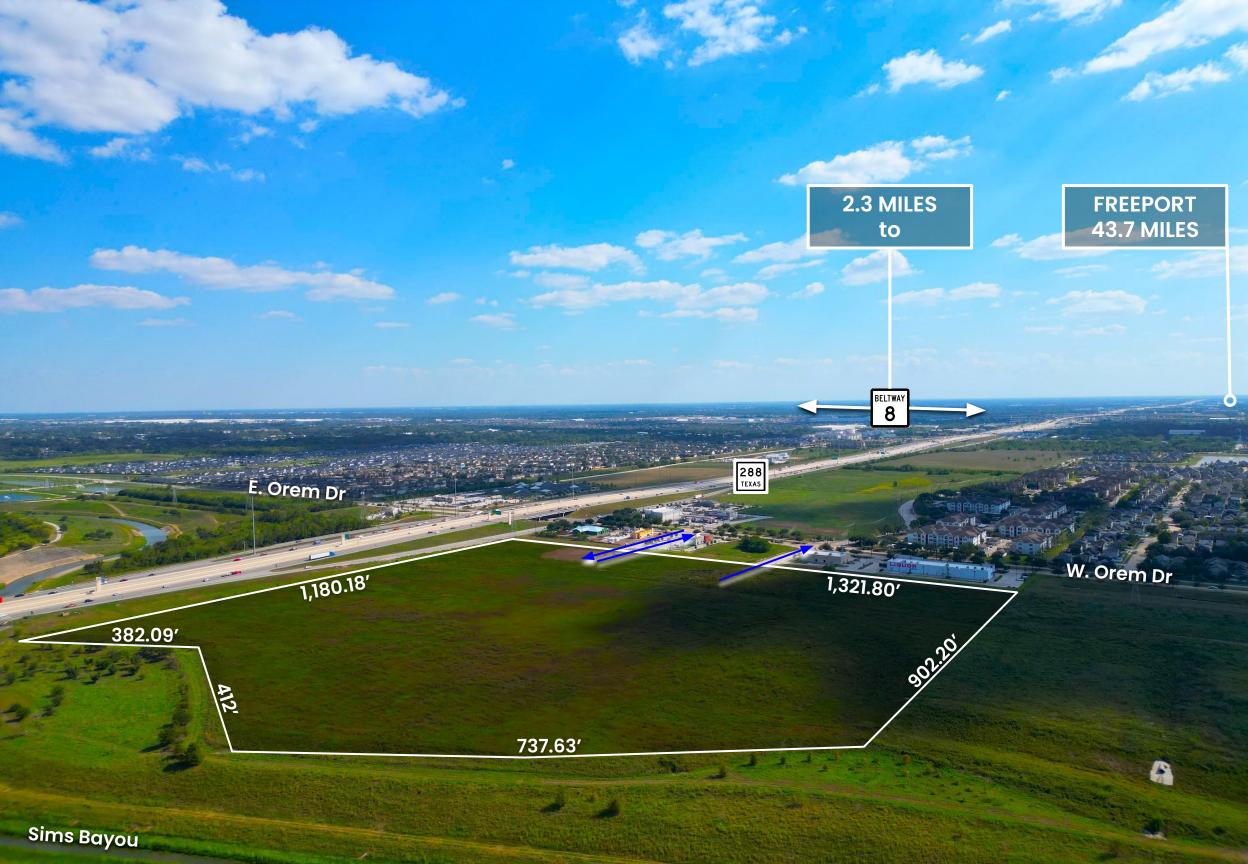

Close Proximity: Excellent connectivity to critical shipping and transportation routes

Land: ±34.068 Acres or 1,484,002.08 SF Situated 13.2 Miles to The Port of Houston

Sale Price: Please Contact
for Pricing or
Build-to-Suit Services
(Industrial User)

#### PROPERTY DETAILS

- → Address: South 288 @ West Orem, Houston, Tx 77047
- → Asking Price: Please Contact for Pricing or Build-to-Suit Services (Industrial User)
- → Longitude, Latitude: 29.62872709980842, -95.3890549971908
- → **Size:** ±34.068 Acres or 1,484,002.08 SF
- → Topography: Zone X

### AREAMAP

**9.9 Miles to**Downtown Houston

**13.2 Miles to**Port of Houston

26.6 Miles to
George Bush
Intercontinental Airport
(IAH)

**43.7 Miles to**Freeport

SECTION 03 —

### AREAMAP

2.3 Miles to S. Beltway 8

**3.8 Miles to** 1-610

**7.8 Miles to** | -69

**9.0 Miles to** |-45

**12.3 Miles to** 

**17.6 Miles to** SH 290

SECTION 03